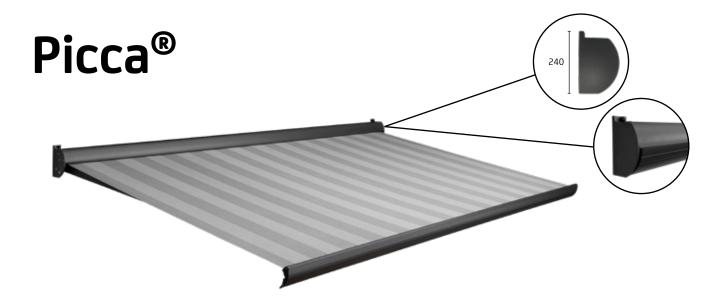

**Picca**®

Terrace awning

Your sun protection system dealer:

A quality terrace awning does not necessarily have to be expensive. The Picca provides striking proof of this. Thanks to its excellent price/quality ratio and efficient semi-circular design, the Picca has been one of our most popular terrace awnings for several years. The unique anti-jam system ensures that the awning always closes perfectly from any position. The rock-solid retractable arms ensure a free space under the awning. By using high-quality materials, such as aluminum and stainless steel, this screen is an example of absolute durability. To give it a personal touch and match it to the surroundings you can choose from a wide range of Tibelly acrylic fabrics.

# Characteristics

- Favourable price/quality ratio
- Wall-mounting concealed behind the awning
- Fitted using only two supports (up to 4500 mm)
- Available with covers in matching colour
- Available with or without valance
- Available with manual or electrical control system