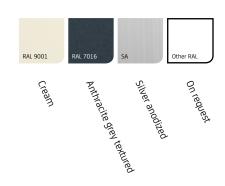

semi-circular design, the Picca has been one of our most popular terrace awnings for several years. The unique anti-jam system ensures that the awning always closes perfectly from any position. The rock-solid retractable arms ensure a free space under the awning. By using high-quality materials, such as aluminum and stainless steel, this screen is an example of absolute durability. To give it a personal touch and match it to the surroundings you can choose from a wide range of Tibelly acrylic fabrics.

# Characteristics

- Favourable price/quality ratio
- Wall-mounting concealed behind the awning
- Fitted using only two supports (up to 4500 mm)
- Available with covers in matching colour
- Available with or without valance
- Available with manual or electrical control system

#### Colours



# Maximum dimensions

|       | Width   | Projection |
|-------|---------|------------|
| Picca | 5500 mm | 2500 mm    |
| Picca | 5000 mm | 3000 mm    |

## Mounting

Wall mounted Ceiling mounted

## Certifications