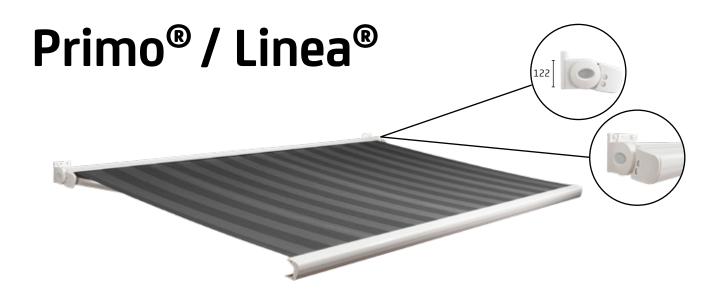

Your sun protection system dealer:

Our Primo terrace awning distinguishes itself from other models due to the extremely compact design. When closed, the cassette measures just 122 mm high. This makes it one of the most compact terrace awnings on the market. The Linea is almost identical to its sister model, the Primo. It also measures just 122 mm high when closed. The difference between the two models is that a Linea has a fully closed cassette. Therefore the Linea can be applied in larger dimensions than the Primo and the fabric is not partially, but fully protected against the weather. If you are looking for a terrace awning that occupies little space, without compromising on quality, then the Primo or Linea are the models for you. Its your choice.