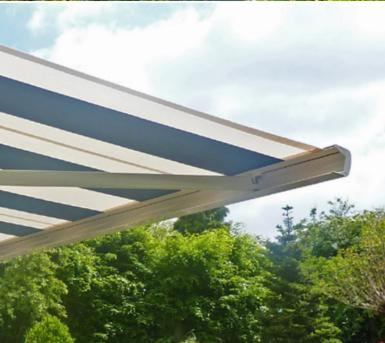

Your sun protection system dealer:

Our Primo terrace awning distinguishes itself from other models due to the extremely compact design. When closed, the cassette measures just 122 mm high. This makes it one of the most compact terrace awnings on the market. The Linea is almost identical to its sister model, the Primo. It also measures just 122 mm high when closed. The difference between the two models is that a Linea has a fully closed cassette. Therefore the Linea can be applied in larger dimensions than the Primo and the fabric is not partially, but fully protected against the weather. If you are looking for a terrace awning that occupies little space, without compromising on quality, then the Primo or Linea are the models for you. Its your choice.

#### Characteristics

- igtarrow One of the most compact terrace awnings on the market
- $\bigcirc$  Smooth rounded accents
- Mounted using only two supports (up till 4500 mm)
- $\bigcirc$  Available with or without valance
- Available with manual or electrical control system