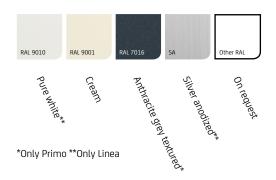

ket. The Linea is almost identical to its sister model, the Primo. It also measures just 122 mm high when closed. The difference between the two models is that a Linea has a fully closed cassette. Therefore the Linea can be applied in larger dimensions than the Primo and the fabric is not partially, but fully protected against the weather. If you are looking for a terrace awning that occupies little space, without compromising on quality, then the Primo or Linea are the models for you. Its your choice.

#### Characteristics

- igtarrow One of the most compact terrace awnings on the market
- $\bigcirc$  Smooth rounded accents
- Mounted using only two supports (up till 4500 mm)
- $\bigcirc$  Available with or without valance
- Available with manual or electrical control system

### Colours



#### Maximum dimensions

|       | Width   | Projection |
|-------|---------|------------|
| Primo | 5500 mm | 2500 mm    |
| Primo | 5000 mm | 3000 mm    |
| Linea | 6000 mm | 2500 mm    |
| Linea | 5500 mm | 3000 mm    |

# Mounting

Wall mounted Ceiling mounted

## Certifications