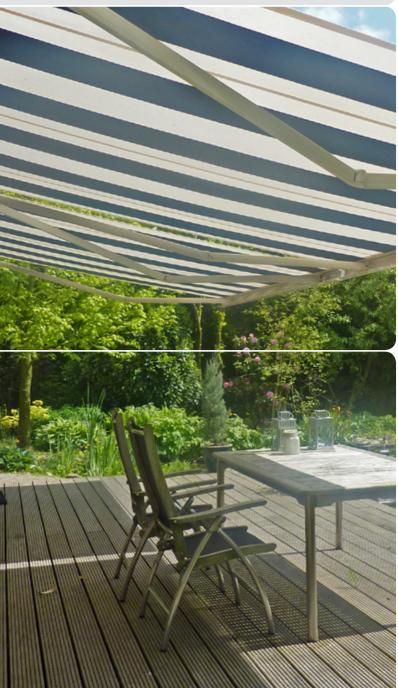

Your sun protection system dealer:

Our Primo terrace awning distinguishes itself from other models due to the extremely compact design. When closed, the cassette measures just 122 mm high. This makes it one of the most compact terrace awnings on the market. The Linea is almost identical to its sister model, the Primo. It also measures just 122 mm high when closed. The difference between the two models is that a Linea has a fully closed cassette. Therefore the Linea can be applied in larger dimensions than the Primo and the fabric is not partially, but fully protected against the weather. If you are looking for a terrace awning that occupies little space, without compromising on quality, then the Primo or Linea are the models for you. Its your choice.

#### Characteristics

- igtarrow One of the most compact terrace awnings on the market
- $\bigcirc$  Smooth rounded accents
- Mounted using only two supports (up till 4500 mm)
- $\bigcirc$  Available with or without valance
- Available with manual or electrical control system