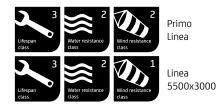

ot partially, but fully protected against the weather. If you are looking for a terrace awning that occupies little space, without compromising on quality, then the Primo or Linea are the models for you. Its your choice.

#### Characteristics

- igtarrow One of the most compact terrace awnings on the market
- $\bigcirc$  Smooth rounded accents
- Mounted using only two supports (up till 4500 mm)
- $\bigcirc$  Available with or without valance
- Available with manual or electrical control system

### Colours



#### Maximum dimensions

|       | Width   | Projection |
|-------|---------|------------|
| Primo | 5500 mm | 2500 mm    |
| Primo | 5000 mm | 3000 mm    |
| Linea | 6000 mm | 2500 mm    |
| Linea | 5500 mm | 3000 mm    |

# Mounting

Wall mounted Ceiling mounted

## Certifications