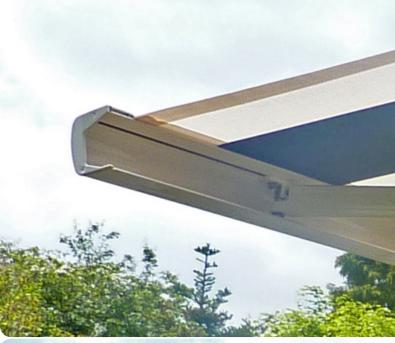

Your sun protection system dealer:

Our Primo terrace awning distinguishes itself from other models due to the extremely compact design. When closed, the cassette measures just 122 mm high. This makes it one of the most compact terrace awnings on the market. The Linea is almost identical to its sister model, the Primo. It also measures just 122 mm high when closed. The difference between the two models is that a Linea has a fully closed cassette. Therefore the Linea can be applied in larger dimensions than the Primo and the fabric is not partially, but fully protected against the weather. If you are looking for a terrace awning that occupies little space, without compromising on quality, then the Primo or Linea are the models for you. Its your choice.

#### Characteristics

- igtarrow One of the most compact terrace awnings on the market
- $\bigcirc$  Smooth rounded accents
- Mounted using only two supports (up till 4500 mm)
- $\bigcirc$  Available with or without valance
- Available with manual or electrical control system