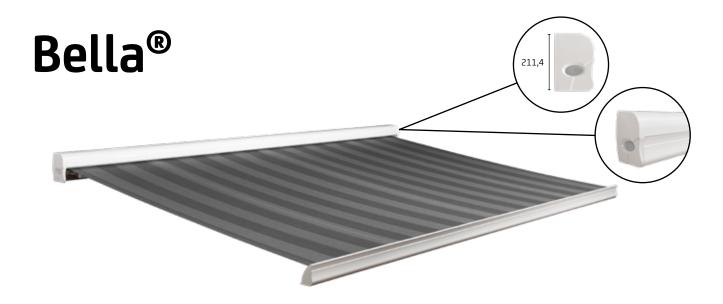

Bella®

Terrace awning

Your sun protection system dealer:

The Bella, its just as appealing as its name suggests. This Italian beauty is especially intended for the connoisseur in the field of facade design. The stylish designed cassette makes it highly attractive, both when open and closed. The Bella terrace awning offers the ultimate combination of design and quality.

## Characteristics

- ☐ Fabric fully protected in cassette
- Wall-mounting concealed behind the awning
- Special compact design
- Available with or without valance
- Available with manual or electrical control system