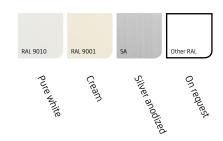

Bella®

Terrace awning









Your sun protection system dealer:





The Bella, its just as appealing as its name suggests. This Italian beauty is especially intended for the connoisseur in the field of facade design. The stylish designed cassette makes it highly attractive, both when open and closed. The Bella terrace awning offers the ultimate combination of design and quality.

## Characteristics

- ☐ Fabric fully protected in cassette
- Wall-mounting concealed behind the awning
- Special compact design
- Available with or without valance
- Available with manual or electrical control system

#### Colours



# **Dimensions**

|       | Width   | Projection |
|-------|---------|------------|
| Bella | 6500 mm | 2500 mm    |
| Bella | 6250 mm | 3000 mm    |

# Mounting

Wall mounted Reinforced mounting

## Certifications