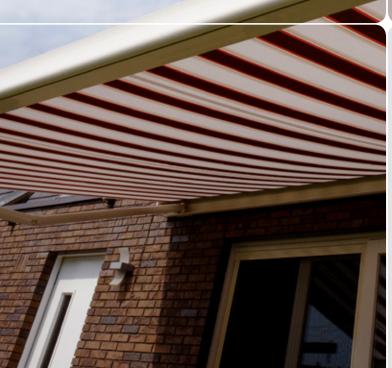

Bella®

Terrace awning

Your sun protection system dealer:

The Bella, its just as appealing as its name suggests. This Italian beauty is especially intended for the connoisseur in the field of facade design. The stylish designed cassette makes it highly attractive, both when open and closed. The Bella terrace awning offers the ultimate combination of design and quality.

## Characteristics

- ☐ Fabric fully protected in cassette
- Wall-mounting concealed behind the awning
- Special compact design
- Available with or without valance
- Available with manual or electrical control system