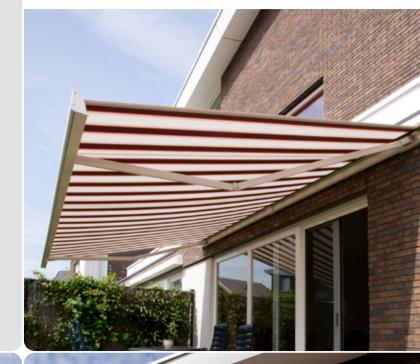

Bella®

Terrace awning

Your sun protection system dealer:

The Bella, its just as appealing as its name suggests. This Italian beauty is especially intended for the connoisseur in the field of facade design. The stylish designed cassette makes it highly attractive, both when open and closed. The Bella terrace awning offers the ultimate combination of design and quality.

## Characteristics

- ☐ Fabric fully protected in cassette
- Wall-mounting concealed behind the awning
- Special compact design
- Available with or without valance
- Available with manual or electrical control system