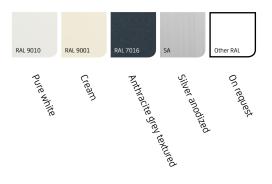

Your sun protection system dealer:





The Senza is the most advanced and luxurious terrace awning in our range. Although its the largest model, this doesn't detracts from the quality. The secret lies in its design. The forces acting upon it are evenly spread, thus achieving optimum stability. If you are looking for a high quality and luxurious terrace awning that can spread op to widths up to 15 meters, then the Senza is the solution for you.

## Characteristics

- Awnings linkable up to widths of 15000 mm
- Optimum stability, thanks to steel support tube
- Wall-mounting concealed behind the awning
- $\bigcirc$  Available with or without valance
- ☐ Available with manual or electrical control system

Colours



## Maximum dimensions

|                 | Width    | Projection |
|-----------------|----------|------------|
| Senza           | 7485 mm  | 3500 mm    |
| Senza (coupled) | 15000 mm | 3500 mm    |

## Mounting

Wall mounted Ceiling mounted

## Certifications