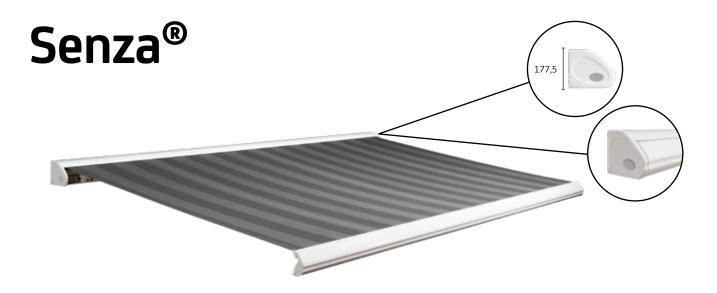

Your sun protection system dealer:

The Senza is the most advanced and luxurious terrace awning in our range. Although its the largest model, this doesn't detracts from the quality. The secret lies in its design. The forces acting upon it are evenly spread, thus achieving optimum stability. If you are looking for a high quality and luxurious terrace awning that can spread op to widths up to 15 meters, then the Senza is the solution for you.

## Characteristics

- Awnings linkable up to widths of 15000 mm
- Optimum stability, thanks to steel support tube
- Wall-mounting concealed behind the awning
- $\bigcirc$  Available with or without valance
- ☐ Available with manual or electrical control system

## Maximum dimensions

|                 | Width    | Projection |
|-----------------|----------|------------|
| Senza           | 7485 mm  | 3500 mm    |
| Senza (coupled) | 15000 mm | 3500 mm    |