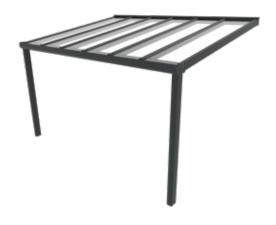

## Patio roof

The Piazza is a high quality patio roof which can be incorporated in any home environment, thanks to it's neutral design. Manufactured from sturdy aluminium profiles, to maintain product quality.

Averts rainfall

Manufactured from high quality aluminium profiles

Fitted with glass or polycarbonate panels

Various sun protection systems applicable

Vertical zip-guided screen (SolidScreen) applicable

Standard conformity certificate in accordance with