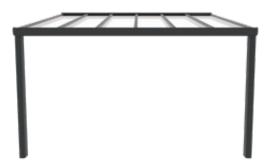

## Patio roof

The Piazza is a high quality patio roof which can be incorporated in any home environment, thanks to it's neutral design. Manufactured from sturdy aluminium profiles, to maintain product quality.

Averts rainfall

Manufactured from high quality aluminium profiles

Fitted with glass or polycarbonate panels

Various sun protection systems applicable

Vertical zip-guided screen (SolidScreen) applicable

Standard conformity certificate in accordance with