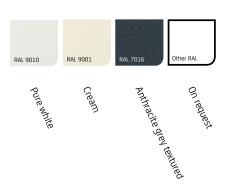

ity.

As is the case with Stanza, you have the option of fitting the Piazza with either clear or opalescent polycarbonate panels. Would you prefer a glass roof? The Piazza can also be fitted with glass panels. Please ask your dealer about the possibilities available.

While the Piazza provides the necessary shelter in your garden, it is most effective when combined with a sun protection system. The Piazza can also be combined with either a Summerlight or Solidare veranda sunscreen, or the SolidScreen.



Averts rainfall

Manufactured from high quality aluminium profiles

Fitted with glass or polycarbonate panels

Various sun protection systems applicable

Vertical zip-guided screen (SolidScreen) applicable

Standard conformity certificate in accordance with

### Colours

**NEN EN 1090** 









#### Maximum dimensions

|                              | Width   | Projection |
|------------------------------|---------|------------|
| Piazza (connection possible) | 7000 mm | 4000 mm    |