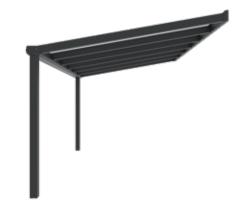

## Patio roof

The Piazza is a high quality patio roof which can be incorporated in any home environment, thanks to it's neutral design. Manufactured from sturdy aluminium profiles, to maintain product quality.

Averts rainfall

Manufactured from high quality aluminium profiles

Fitted with glass or polycarbonate panels

Various sun protection systems applicable

Vertical zip-guided screen (SolidScreen) applicable

Standard conformity certificate in accordance with