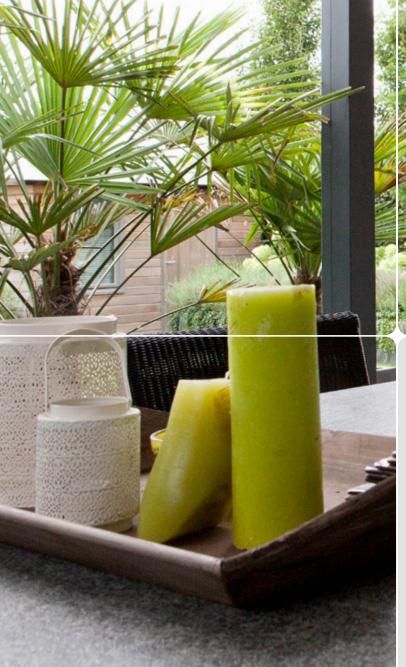

## Patio roof

The Piazza is a high quality patio roof which can be incorporated in any home environment, thanks to it's neutral design. Manufactured from sturdy aluminium profiles, to maintain product quality.

While the Piazza provides the necessary shelter in your garden, it is most effective when combined with a sun protection system. The Piazza can also be combined with either a Summerlight or Solidare veranda sunscreen, or the SolidScreen.