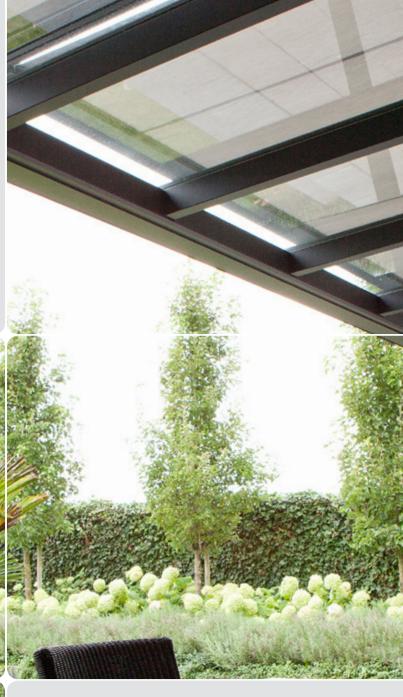

## Patio roof

The Piazza is a high quality patio roof which can be incorporated in any home environment, thanks to it's neutral design. Manufactured from sturdy aluminium profiles, to maintain product quality.

As is the case with Stanza, you have the option of fitting the Piazza with either clear or opalescent polycarbonate panels. Would you prefer a glass roof? The Piazza can also be fitted with glass panels. Please ask your dealer about the possibilities available.