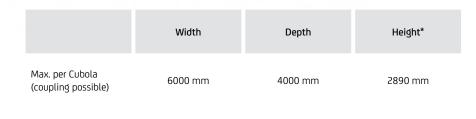

#### Maximum dimensions

\*Please note, this concerns the passage height. With a passage height of 2890 mm, the total height of the Cubola is 3000 mm.

Your Solidare<sup>®</sup> dealer: