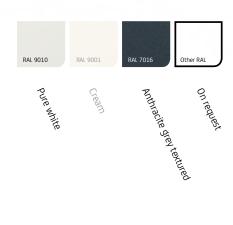

Colours

### Colours

| í             |         |       |  |
|---------------|---------|-------|--|
|               |         |       |  |
|               |         |       |  |
|               |         |       |  |
|               |         |       |  |
|               |         |       |  |
|               |         |       |  |
|               |         |       |  |
|               |         |       |  |
|               |         |       |  |
|               |         |       |  |
|               |         |       |  |
| Maximum dimer | sions   |       |  |
|               | 1510115 |       |  |
|               |         |       |  |
|               |         |       |  |
|               | Width   | Depth |  |
|               |         |       |  |

### Colours