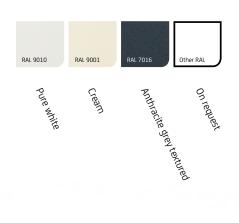

Colours

### Colours

| í             |         |       |  |
|---------------|---------|-------|--|
|               |         |       |  |
|               |         |       |  |
|               |         |       |  |
|               |         |       |  |
|               |         |       |  |
|               |         |       |  |
|               |         |       |  |
|               |         |       |  |
|               |         |       |  |
|               |         |       |  |
|               |         |       |  |
| Maximum dimer | sions   |       |  |
|               | 1510115 |       |  |
|               |         |       |  |
|               |         |       |  |
|               | Width   | Depth |  |
|               |         |       |  |

### Colours