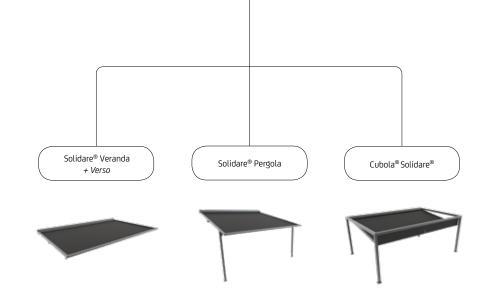

### The Solidare<sup>®</sup> family The result of many years of development experience

A family with a history. Solidare is the result of many years of experience and innovation in the development and manufacture of professional terrace awnings. Solidare's roots can be traced back to previous sun protection products.

And all these developments have finally led to the birth of the latest member of the family, the Solidare-system. This is a pergola awning combined with the zipper technology of our SolidScreen-range. History repeats itself. Thanks to its unique design, the Solidare can be installed as either a terrace awning, pergola awning or freestanding awning.

The development of Solidare have made it our best-selling terrace awning. And we trust that it will remain so for many years to come.

\*Products depicted in combination with the Piazza patio roof

Solidare Veranda & Verso,

This is the core element of the Solidare-system, available in two versions. It is the ideal option if you already have a patio roof, but no sun protection system. The Solidare Veranda & Verso both complements and enhances the sense of outdoor living. It is suitable for mounting on the patio roof (Veranda) or installation beneath it (Verso). Solidare's high quality aluminium profiles and zip-guided fabric make it windproof, highly durable and sturdy.

#### Solidare Pergola,

A combination of Piazzola and Solidare. This is the ideal ready-made solution for anyone who lacks a patio roof, but is keen to have one installed. It is highly suitable for wall-mounted installation, thereby adding a little outdoor space to your existing living space, without the need for costly structural modifications. Solidare Pergola's high quality aluminium profiles and zip-guided fabric make it windproof, highly durable and sturdy.

#### Cubola Solidare,

A combination of Cubola and Solidare. This luxurious freestanding pergola awning can be installed (almost) anywhere. Lend your garden a little extra living comfort and enjoy Outdoor life whenever you choose. The Cubola Solidare is freestanding, but can also be wall-mounted. Furthermore, it can be linked to meet your needs. Made of high quality aluminium profiles and zip-guided fabric, Cubola Solidare is windproof, highly durable and sturdy.