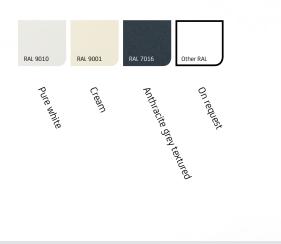

Outdoor life, as do we ourselves. And while everyone experiences this feeling in their own particular way, it can generally be defined on the basis of the same key factors: nature, good company and enjoyment. Furthermore, these should preferably be combined with a certain degree of comfort and convenience.

Solidare Pergola brings this feeling home to you. Or rather, to your home. The fact that it is wall-mounted, enables you to add a little of the Outdoors to your living space. You can more or less create an extra room according to your own requirements. Furthermore, it provides added ambience and protection.

And from now on, the Piazzola (our pergola awning) can also be combined with the Solidare-system. This is a stylish shade bringer that makes Outdoor life so pleasant.

### Colours



| í             |         |       |  |
|---------------|---------|-------|--|
|               |         |       |  |
|               |         |       |  |
|               |         |       |  |
|               |         |       |  |
|               |         |       |  |
|               |         |       |  |
|               |         |       |  |
|               |         |       |  |
|               |         |       |  |
|               |         |       |  |
|               |         |       |  |
| Maximum dimer | sions   |       |  |
|               | 1510115 |       |  |
|               |         |       |  |
|               |         |       |  |
|               | Width   | Depth |  |
|               |         |       |  |

|                              | Width           | Depth