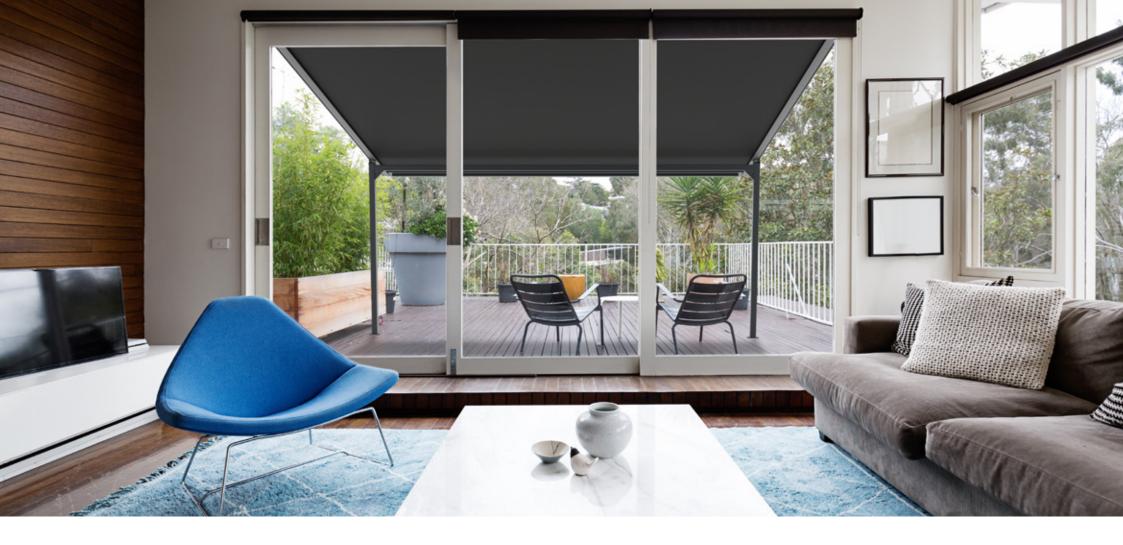

### A Solid Zip Technology

Solidare, a one of a kind shadow bringer. Do you have a patio roof, but no sun protection? Looking for a complete pergola awning? Or perhaps even an entirely freestanding awning? Solidare is the solution. The truly exceptional feature of the Solidare is that the fabric is guided using the same

This is the core element of the Solidare-system, available in two versions. It is the ideal option if you already have a patio roof, but no sun protection system. The Solidare Veranda & Verso both complements and enhances the sense of outdoor living. It is suitable for mounting on the patio roof (Veranda) or installation beneath it (Verso). Solidare's high quality aluminium profiles and zip-guided fabric make it windproof, highly durable and sturdy.