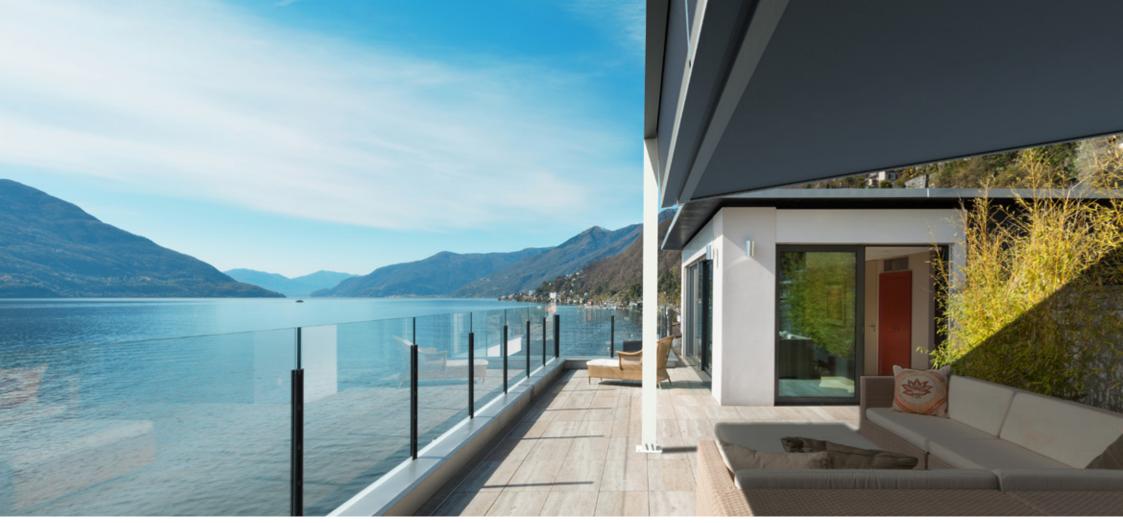

#### Cubola Solidare,

A combination of Cubola and Solidare. This luxurious freestanding pergola awning can be installed (almost) anywhere. Lend your garden a little extra living comfort and enjoy Outdoor life whenever you choose. The Cubola Solidare is freestanding, but can also be wall-mounted. Furthermore, it can be linked to meet your needs. Made of high quality aluminium profiles and zip-guided fabric, Cubola Solidare is windproof, highly durable and sturdy.

# "A combination of luxury and strength."

Cubola, our modern freestanding awning, is named after 'cubo', which is the Italian word for cube. The name does relate directly to its appearance, as the Cubola is either square or rectangular, and has four square legs.

Thanks to its ingenious design, this unique awning can be almost effortlessly incorporated in any home environment. Cubola's adjustable corner pieces allow it to be opened in a diagonal or horizontal position, and everything in between.

Cubola is now also available with the Solidare-system. This is a further innovation of an already innovative awning. It combines the luxury of a Cubola with the strength of the Solidare.