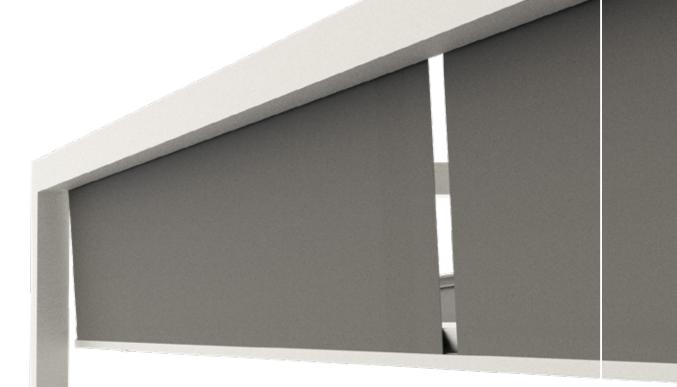

### "Veranda or Verso?"

In addition to Solidare Veranda (left), we have Solidare Verso (right). The two products are almost identical, but for a few details. The main difference is that the Solidare Veranda is attached on the patio roof, while the Verso (which stands for the opposite side) is installed beneath it. Each of these two methods of installation have their own particular pros and cons. However, the two products share the unique characteristic of preventing any ingress of light between the Solidare's front profile and the gutter (picture) when opened.

Verso nevertheless creates an entirely different ambience to the Solidare Veranda. The entire surface of the fabric remains visible, when seated under the patio roof. On the other hand, the roof fabric excludes the heat more effectively. When the Verso is opened, spotlights are no longer visible through the extended fabric. One of the added advantages is that the fabric suffers less exposure to the elements, and therefore requires less maintenance. The choice is up to you.