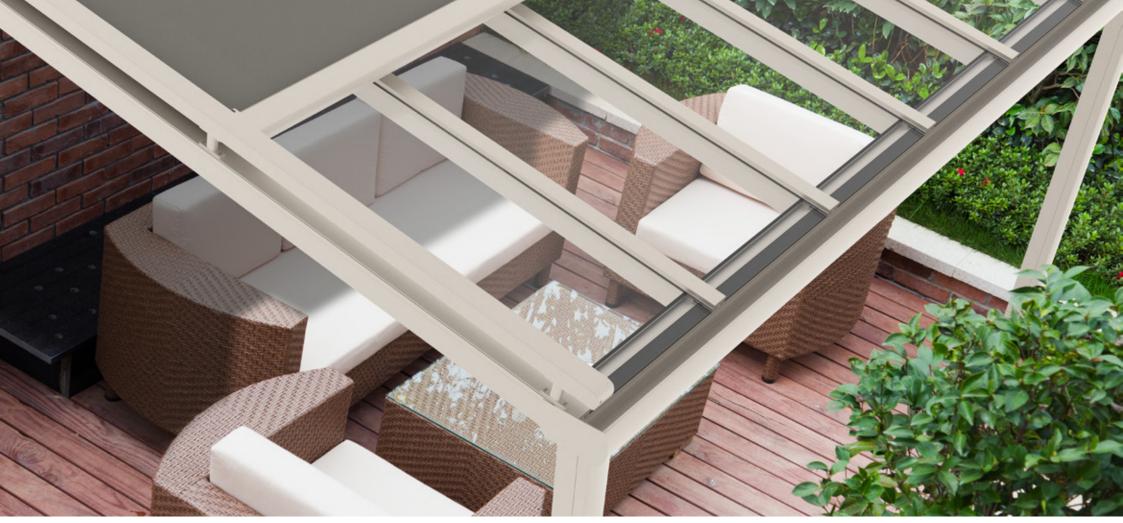

This is the core element of the Solidare-system, available in two versions. It is the ideal option if you already have a patio roof, but no sun protection system. The Solidare Veranda & Verso both complements and enhances the sense of outdoor living. It is suitable for mounting on the patio roof (Veranda) or installation beneath it (Verso). Solidare's high quality aluminium profiles and zip-guided fabric make it windproof, highly durable and sturdy.

### "Veranda or Verso?"

In addition to Solidare Veranda (left), we have Solidare Verso (right). The two products are almost identical, but for a few details. The main difference is that the Solidare Veranda is attached on the patio roof, while the Verso (which stands for the opposite side) is installed beneath it. Each of these two methods of installation have their own particular pros and cons. However, the two products share the unique characteristic of preventing any ingress of light between the Solidare's front profile and the gutter (picture) when opened.

Verso nevertheless creates an entirely different ambience to the Solidare Veranda. The entire surface of the fabric remains visible, when seated under the patio roof. On the other hand, the roof fabric excludes the heat more effectively. When the Verso is opened, spotlights are no longer visible through the extended fabric. One of the added advantages is that the fabric suffers less exposure to the elements, and therefore requires less maintenance. The choice is up to you.