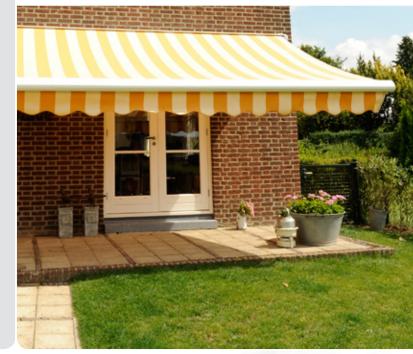

Gota®

Terrace awning

Your sun protection system dealer:

The Gota, a highly popular terrace awning due to its design and the wide range of available colours. When closed it has an appealing oval shape. The adjusting device of the Gota is covered behind beautifully finished teardrop covers. These stylistic features do not detract from its quality at all. It can be installed in almost every situation due to its unique installment possibilities. If you are looking for a stylish and high quality terrace awning, then Gota is the model for you.