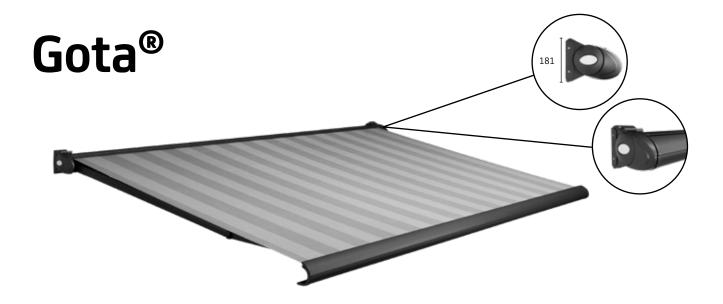

Gota®

Terrace awning

Your sun protection system dealer:

The Gota, a highly popular terrace awning due to its design and the wide range of available colours. When closed it has an appealing oval shape. The adjusting device of the Gota is covered behind beautifully finished teardrop covers. These stylistic features do not detract from its quality at all. It can be installed in almost every situation due to its unique installment possibilities. If you are looking for a stylish and high quality terrace awning, then Gota is the model for you.

# Characteristics

- Wide range of colour options
- Fabric fully protected in cassette
- Appealing teardrop design
- Available with or without valance
- Available with manual or electrical control system