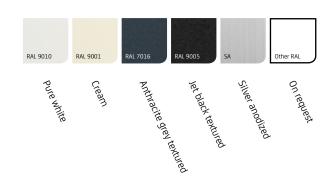

Gota®

Terrace awning









Your sun protection system dealer:





The Gota, a highly popular terrace awning due to its design and the wide range of available colours. When closed it has an appealing oval shape. The adjusting device of the Gota is covered behind beautifully finished teardrop covers. These stylistic features do not detract from its quality at all. It can be installed in almost every situation due to its unique installment possibilities. If you are looking for a stylish and high quality terrace awning, then Gota is the model for you.

# Characteristics

- Wide range of colour options
- Fabric fully protected in cassette
- Appealing teardrop design
- Available with or without valance
- Available with manual or electrical control system

### Colours



# Maximum dimensions

|      | Width   | Projection |
|------|---------|------------|
| Gota | 6000 mm | 2500 mm    |
| Gota | 5500 mm | 3000 mm    |

# Mounting

Wall mounted Ceiling mounted

# Certifications