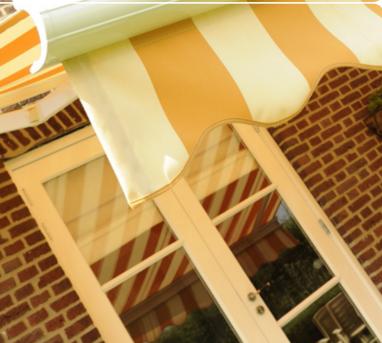

Gota®

Terrace awning

Your sun protection system dealer:

The Gota, a highly popular terrace awning due to its design and the wide range of available colours. When closed it has an appealing oval shape. The adjusting device of the Gota is covered behind beautifully finished teardrop covers. These stylistic features do not detract from its quality at all. It can be installed in almost every situation due to its unique installment possibilities. If you are looking for a stylish and high quality terrace awning, then Gota is the model for you.

# Characteristics

- Wide range of colour options
- Fabric fully protected in cassette
- Appealing teardrop design
- Available with or without valance
- Available with manual or electrical control system