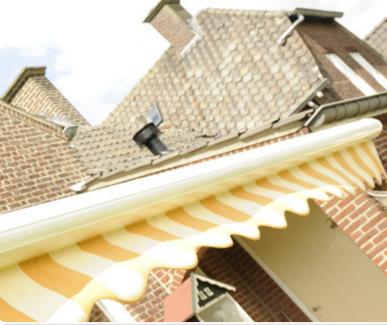

Gota®

Terrace awning

Your sun protection system dealer:

The Gota, a highly popular terrace awning due to its design and the wide range of available colours. When closed it has an appealing oval shape. The adjusting device of the Gota is covered behind beautifully finished teardrop covers. These stylistic features do not detract from its quality at all. It can be installed in almost every situation due to its unique installment possibilities. If you are looking for a stylish and high quality terrace awning, then Gota is the model for you.

# Characteristics

- Wide range of colour options
- Fabric fully protected in cassette
- Appealing teardrop design
- Available with or without valance
- Available with manual or electrical control system