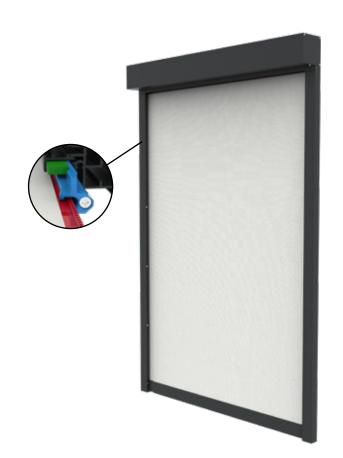

# ISOLID R ISCREEN Standard

The SolidScreen Standard is the basis of the entire SolidScreen range and forerunner of all other zip-guided screens. It is the solution for anyone who desires a high quality storm proof screen.

The SolidScreen Standard naturally offers all the inherent benefits of a zip-guided screen. Not only does it deflect both light and heat, it also repels insects. With the numerous customizable options available, it is the screen that can be most adapted to your personal taste. Therefore the SolidScreen Standard is one of our customers favourites.

#### Characteristics

- Heat and light-resistant
- Unobstructed outside view
- Energy savings of up to 30%
- Wind-resistant up to 90 mph
- Numerous types of headboxes available