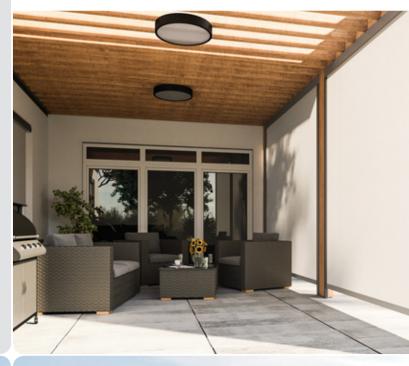

# ISOLID R ISCREEN Standard

The SolidScreen Standard is the basis of the entire SolidScreen range and forerunner of all other zip-guided screens. It is the solution for anyone who desires a high quality storm proof screen.

The SolidScreen Standard naturally offers all the inherent benefits of a zip-guided screen. Not only does it deflect both light and heat, it also repels insects. With the numerous customizable options available, it is the screen that can be most adapted to your personal taste. Therefore the SolidScreen Standard is one of our customers favourites.

#### Characteristics

- Heat and light-resistant
- Unobstructed outside view
- Energy savings of up to 30%
- Wind-resistant up to 90 mph
- Numerous types of headboxes available