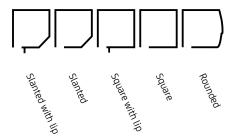

dealer:



# ISOLID R ISCREEN Standard

The SolidScreen Standard is the basis of the entire SolidScreen range and forerunner of all other zip-guided screens. It is the solution for anyone who desires a high quality storm proof screen.

The SolidScreen Standard naturally offers all the inherent benefits of a zip-guided screen. Not only does it deflect both light and heat, it also repels insects. With the numerous customizable options available, it is the screen that can be most adapted to your personal taste. Therefore the SolidScreen Standard is one of our customers favourites.



#### Characteristics

- Heat and light-resistant
- Unobstructed outside view
- Energy savings of up to 30%
- Wind-resistant up to 90 mph
- Numerous types of headboxes available

#### Colours\*



## Headboxes'



## Maximum dimensions

|                      | Width   | Height  |
|----------------------|---------|---------|
| SolidScreen Standard | 5000 mm | 3000 mm |
| SolidScreen Standard | 3000 mm | 5000 mm |

\*Not all headboxes (and corresponding profles) are available as standard in the mentioned colours.