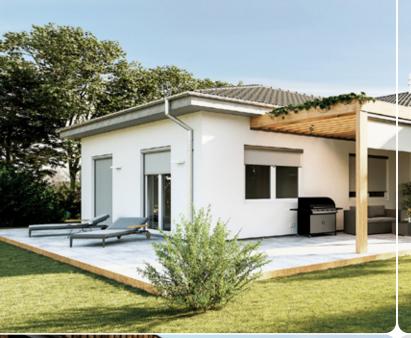

# ISOLID R ISCREEN Standard

The SolidScreen Standard is the basis of the entire SolidScreen range and forerunner of all other zip-guided screens. It is the solution for anyone who desires a high quality storm proof screen.

The SolidScreen Standard naturally offers all the inherent benefits of a zip-guided screen. Not only does it deflect both light and heat, it also repels insects. With the numerous customizable options available, it is the screen that can be most adapted to your personal taste. Therefore the SolidScreen Standard is one of our customers favourites.