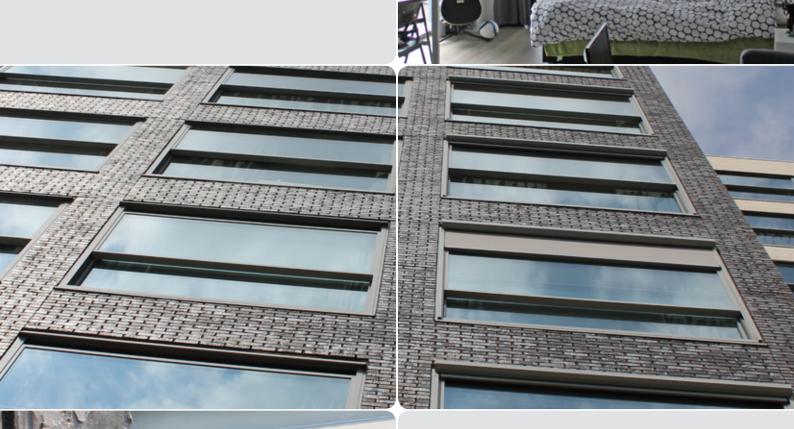

# SOLID RESCREEN

The SolidScreen XS is characterised by its extra small side guides, which measure just 35 mm wide. It is both aesthetically pleasing and easy to install, while retaining the numerous advantages of the SolidScreen. The XS also offers a wide range of available headboxes.

This has made the SolidScreen XS highly popular among architects, which explains its extensive use in building projects. This is by no means its sole area of application, however. The SolidScreen XS is also highly suitable for installation in your own home.