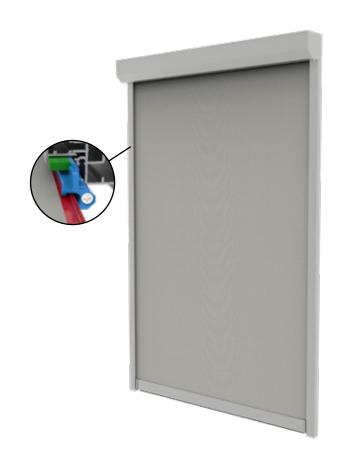

# SOLID RESCREEN

The SolidScreen XS is characterised by its extra small side guides, which measure just 35 mm wide. It is both aesthetically pleasing and easy to install, while retaining the numerous advantages of the SolidScreen. The XS also offers a wide range of available headboxes.

### Characteristics

- Heat and light-resistant
- Unobstructed outside view
- Energy savings of up to 30%
- Wind-resistant up to 90 mph
- Extra small side guides