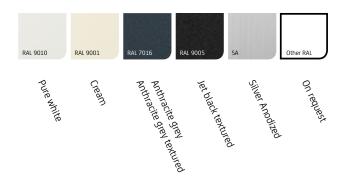

# SOLID B SCREEN

XS







# SOLID RESCREEN

The SolidScreen XS is characterised by its extra small side guides, which measure just 35 mm wide. It is both aesthetically pleasing and easy to install, while retaining the numerous advantages of the SolidScreen. The XS also offers a wide range of available headboxes.

This has made the SolidScreen XS highly popular among architects, which explains its extensive use in building projects. This is by no means its sole area of application, however. The SolidScreen XS is also highly suitable for installation in your own home.



### Characteristics

- Heat and light-resistant
- Unobstructed outside view
- Energy savings of up to 30%
- Wind-resistant up to 90 mph
- Extra small side guides

### Colours\*



# Headboxes'



# Maximum dimensions

|                | Width   | Height  |
|----------------|---------|---------|
| SolidScreen XS | 4000 mm | 3000 mm |
| SolidScreen XS | 3000 mm | 3500 mm |

\*Not all headboxes (and corresponding profles) are available as standard in the mentioned colours.