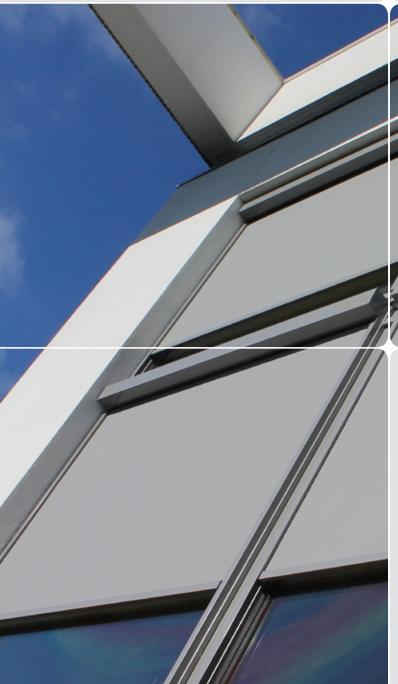

# SOLID SCREEN

As the name suggests, the SolidScreen XL is characterised by its substantial dimensions. The unique combination of reinforced materials mean the SolidScreen XL can be

Therefore it enables you to mount a single zip-guided screen on a very large surface. Justifiably renowned as a highly

supplied in widths or heights up to six meters.