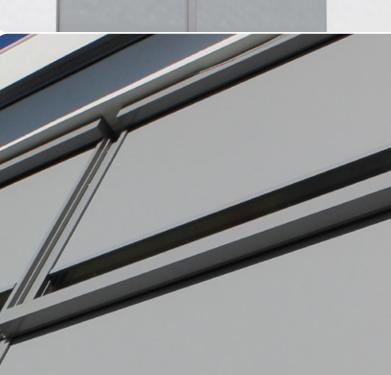

# SOLID SCREEN

As the name suggests, the SolidScreen XL is characterised by its substantial dimensions. The unique combination of reinforced materials mean the SolidScreen XL can be

Therefore it enables you to mount a single zip-guided screen on a very large surface. Justifiably renowned as a highly

supplied in widths or heights up to six meters.