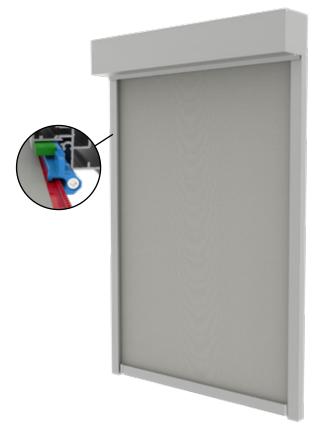

## ESOLID SCREEN XL





Your sun protection system dealer:



# SOLID SCREEN

As the name suggests, the SolidScreen XL is characterised by its substantial dimensions. The unique combination of reinforced materials mean the SolidScreen XL can be

Therefore it enables you to mount a single zip-guided screen on a very large surface. Justifiably renowned as a highly

supplied in widths or heights up to six meters.



### Characteristics

 $\bigcirc$  Heat and light-resistant

impressive source of shade.

- ☐ Unobstructed outside view
- ☐ Energy savings of up to 30%
- Wind-resistant up to 90 mph
- $\bigcirc$  Available in widths or heights up to 6 meters



#### Headboxes





#### Maximum dimensions

|                | Width   | Height  |
|----------------|---------|---------|
| SolidScreen XL | 6000 mm | 3000 mm |
| SolidScreen XL | 3000 mm | 6000 mm |

Colours