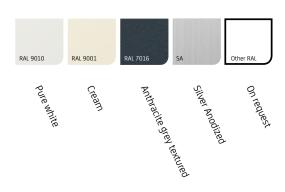

## ESOLID SCREEN XL





Your sun protection system dealer:



# SOLID SCREEN

As the name suggests, the SolidScreen XL is characterised by its substantial dimensions. The unique combination of reinforced materials mean the SolidScreen XL can be

Therefore it enables you to mount a single zip-guided screen on a very large surface. Justifiably renowned as a highly

supplied in widths or heights up to six meters.



### Characteristics

 $\bigcirc$  Heat and light-resistant

impressive source of shade.

- ☐ Unobstructed outside view
- ☐ Energy savings of up to 30%
- Wind-resistant up to 90 mph
- $\bigcirc$  Available in widths or heights up to 6 meters



#### Headboxes





#### Maximum dimensions

|                | Width   | Height  |
|----------------|---------|---------|
| SolidScreen XL | 6000 mm | 3000 mm |
| SolidScreen XL | 3000 mm | 6000 mm |

Colours