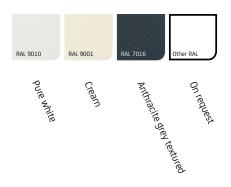

viewed as a total solution.

The difference between the Solidare and Piazzola pergola awning is that the Solidare fabric is guided using the zipper technology from our SolidScreen range. This implies that the fabric IS completely sealed around, there is no illumination between the fabric and side guide, and the fabric is far less susceptible to sagging, even in large systems.

The Solidare pergola awning is, in fact, simply a Solidare Veranda on supports. The Solidare Pergola also serves as an alternative to a terrace awning, in case that it is installed against a weak wall.

### Characteristics

- Zip-guided system
- Heat and light-resistant
- Fabric completely sealed around
- No illumination between the fabric and side guide
- Can be coupled for additional shading surface

#### Colours







#### Maximum dimensions

|                               | Width   | Projection |
|-------------------------------|---------|------------|
| Solidare <sup>®</sup> Pergola | 6000 mm | 5000 mm    |