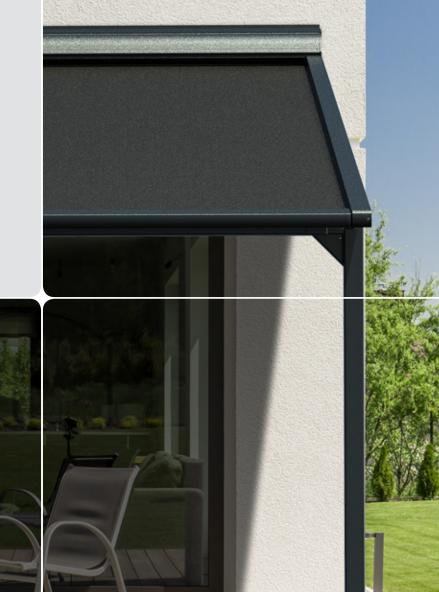

### Pergola awning

The Solidare pergola awning, a name that might sound familiar. This time it applies to the pergola version of the Solidare system. This sun protection is also widely viewed as a total solution.

The difference between the Solidare and Piazzola pergola awning is that the Solidare fabric is guided using the zipper technology from our SolidScreen range. This implies that the fabric IS completely sealed around, there is no illumination between the fabric and side guide, and the fabric is far less susceptible to sagging, even in large systems.

The Solidare pergola awning is, in fact, simply a Solidare Veranda on supports. The Solidare Pergola also serves as an alternative to a terrace awning, in case that it is installed against a weak wall.