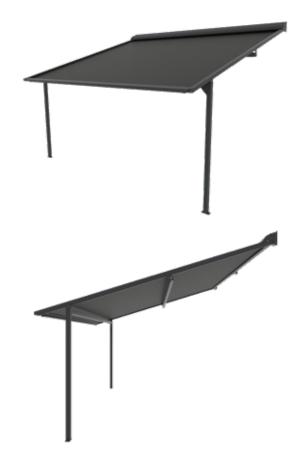

The Solidare pergola awning is, in fact, simply a Solidare Veranda on supports. The Solidare Pergola also serves as an alternative to a terrace awning, in case that it is installed against a weak wall.

#### Maximum dimensions

|                               | Width   | Projection |
|-------------------------------|---------|------------|
| Solidare <sup>®</sup> Pergola | 6000 mm | 5000 mm    |