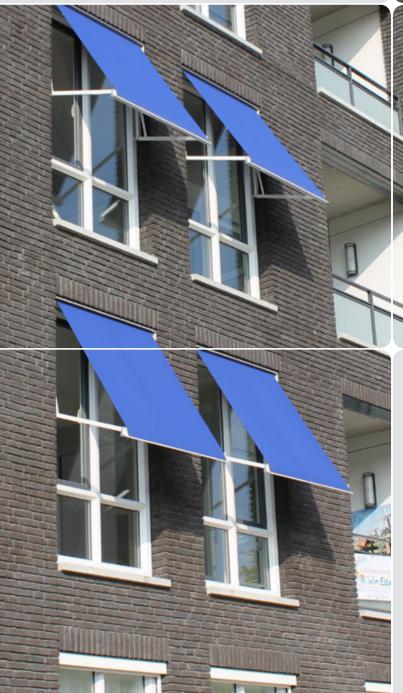

# Vista Elégance

The Vista Elégance is an elegant sun blind that is available in two designs. Both have a unique characteristic and appearance but technically, they are identical. The Vista Elégance 95 is characterised by the semi-cassette with a square design. The Vista Elégance 110 is a cassette with a slanted design (as shown above).

The outward characteristic is obvious, the difference in cassette concerns the fabric protection when closed. A semi-cassette offers good protection, a cassette offers full protection. Thanks to its variable extension angle, the awning can be installed nearly everywhere. Combined with electric operation, this is a highly effective sun blind, both for residential and commercial buildings. The awning can also be operated manually. Available in three standard colors, however, every RAL colour is available on request.