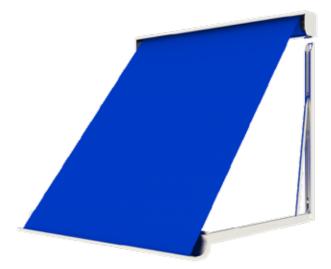

# Vista Elégance

Drop-arm awning

Your sun protection system dealer:

# Vista Elégance

The Vista Elégance is an elegant sun blind that is available in two designs. Both have a unique characteristic and appearance but technically, they are identical. The Vista Elégance 95 is characterised by the semi-cassette with a square design. The Vista Elégance 110 is a cassette with a slanted design (as shown above).