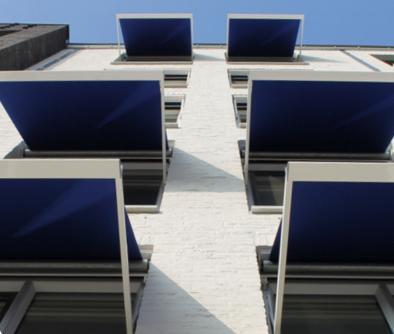

# Vista Elégance

The Vista Elégance is an elegant sun blind that is available in two designs. Both have a unique characteristic and appearance but technically, they are identical. The Vista Elégance 95 is characterised by the semi-cassette with a square design. The Vista Elégance 110 is a cassette with a slanted design (as shown above).

The outward characteristic is obvious, the difference in cassette concerns the fabric protection when closed. A semi-cassette offers good protection, a cassette offers full protection. Thanks to its variable extension angle, the awning can be installed nearly everywhere. Combined with electric operation, this is a highly effective sun blind, both for residential and commercial buildings. The awning can also be operated manually. Available in three standard colors, however, every RAL colour is available on request.