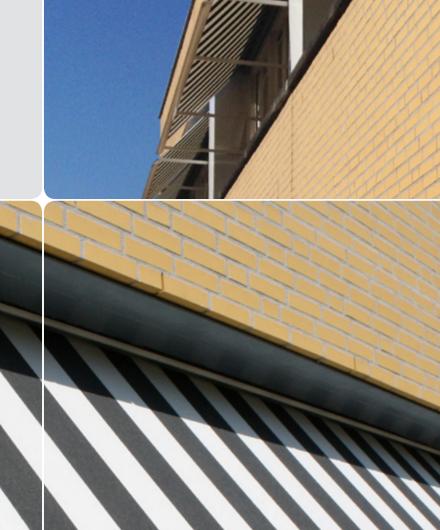

# Vista Favorite

The Vista Favorite has a fully closed cassette with a unique semi-circular design. This means the fabric is fully protected against weather influences when closed, keeping it in a perfect condition for years to come. The variable extension angle means the Vista Favorite can be installed nearly everywhere.