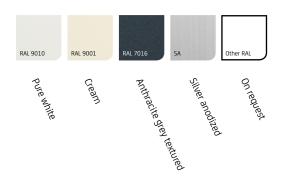

This effective sun blind can be operated both electrically and manually. Standard available in the colours pure white, cream, anthracite grey textured and silver anodized. Every other RAL colour is available on request.

#### Colours\*