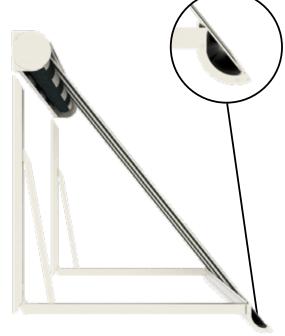

# Vista Favorite

The Vista Favorite has a fully closed cassette with a unique semi-circular design. This means the fabric is fully protected against weather influences when closed, keeping it in a perfect condition for years to come. The variable extension angle means the Vista Favorite can be installed nearly everywhere.

### Characteristics

- Retaining a clear view
- ☐ Fabric fully protected in cassette
- ☐ Unique half-round design
- Variable projection
- igtarrow Available with manual or electrical control system