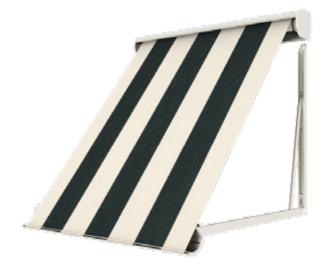

# Vista Favorite

The Vista Favorite has a fully closed cassette with a unique semi-circular design. This means the fabric is fully protected against weather influences when closed, keeping it in a perfect condition for years to come. The variable extension angle means the Vista Favorite can be installed nearly everywhere.

This effective sun blind can be operated both electrically and manually. Standard available in the colours pure white, cream, anthracite grey textured and silver anodized. Every other RAL colour is available on request.

### Characteristics

- Retaining a clear view
- ☐ Fabric fully protected in cassette
- ☐ Unique half-round design
- Variable projection
- igtarrow Available with manual or electrical control system