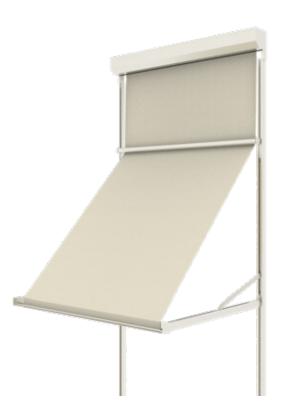

# **Markisolette Compact**

The Markisolette Compact is a combination of a screen and an drop-arm awning, which means it opens vertically first and then extends diagonally. It does not obstruct your views and keeps out the light from a low sun at the same time. Extremely suitable for high windows and easy to install inside a recess or a cove.

In addition to residential buildings, the Markisolette has also proven to be a popular external sun blind for project-based applications such as care homes, offices and hospitals. It is also used a lot at schools to keep out annoying sunlight. The awning can be linked to create even more shadow.