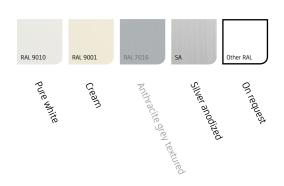

s a combination of a screen and an drop-arm awning, which means it opens vertically first and then extends diagonally. It does not obstruct your views and keeps out the light from a low sun at the same time. Extremely suitable for high windows and easy to install inside a recess or a cove.

In addition to residential buildings, the Markisolette has also proven to be a popular external sun blind for project-based applications such as care homes, offices and hospitals. It is also used a lot at schools to keep out annoying sunlight. The awning can be linked to create even more shadow.

### Characteristics

- Retaining a clear view
- Suitable for high windows
- Installable in reveal or cavity
- To link for more shadow surface
- Available with manual or electrical control system

#### Colours



### Maximum dimensions

|                      | Width   | Projection |
|----------------------|---------|------------|
| Markisolette Compact | 2500 mm | 800 mm     |