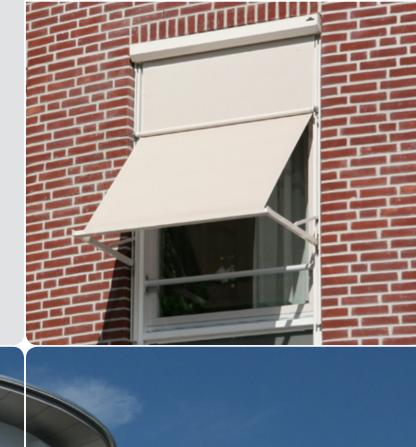

# **Markisolette Compact**

The Markisolette Compact is a combination of a screen and an drop-arm awning, which means it opens vertically first and then extends diagonally. It does not obstruct your views and keeps out the light from a low sun at the same time. Extremely suitable for high windows and easy to install inside a recess or a cove.