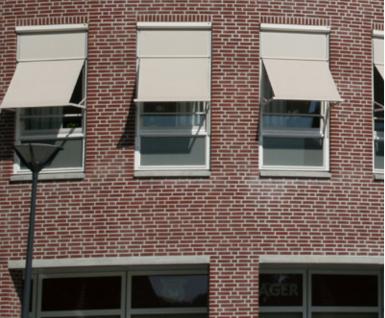

In addition to residential buildings, the Markisolette has also proven to be a popular external sun blind for project-based applications such as care homes, offices and hospitals. It is also used a lot at schools to keep out annoying sunlight. The awning can be linked to create even more shadow.

### Characteristics

- Retaining a clear view
- Suitable for high windows
- Installable in reveal or cavity
- To link for more shadow surface
- Available with manual or electrical control system