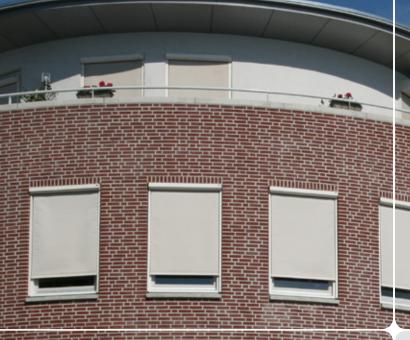

In addition to residential buildings, the Markisolette has also proven to be a popular external sun blind for project-based applications such as care homes, offices and hospitals. It is also used a lot at schools to keep out annoying sunlight. The awning can be linked to create even more shadow.