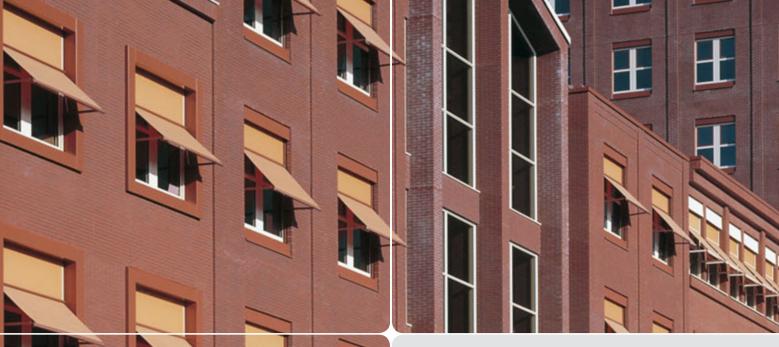

## Markisolette Extra

The Markisolette Extra opens vertically first and then extends diagonally. It does not obstruct your views and keeps out the light from a low sun at the same time. Suitable for high windows but its four metres means it is also suitable for wide applications. Thanks to its design, the Markisolette Extra is easy to install inside a recess or a cove. Standard available in the colours cream and silver anodized. Every other RAL colour is available on request.

#### Characteristics

- Retaining a clear view
- Suitable for high and wide windows
- Installable in reveal or cavity
- To link for more shadow surface
- Available with manual or electrical control system