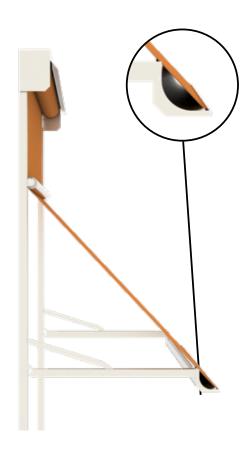

## Markisolette Extra

The Markisolette Extra opens vertically first and then extends diagonally. It does not obstruct your views and keeps out the light from a low sun at the same time. Suitable for high windows but its four metres means it is also suitable for wide applications. Thanks to its design, the Markisolette Extra is easy to install inside a recess or a cove. Standard available in the colours cream and silver anodized. Every other RAL colour is available on request.