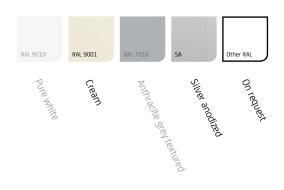

## Markisolette Extra

The Markisolette Extra opens vertically first and then extends diagonally. It does not obstruct your views and keeps out the light from a low sun at the same time. Suitable for high windows but its four metres means it is also suitable for wide applications. Thanks to its design, the Markisolette Extra is easy to install inside a recess or a cove. Standard available in the colours cream and silver anodized. Every other RAL colour is available on request.

#### **Colours**