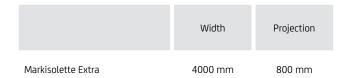

# Markisolette Extra

Markisolette









## Markisolette Extra

The Markisolette Extra opens vertically first and then extends diagonally. It does not obstruct your views and keeps out the light from a low sun at the same time. Suitable for high windows but its four metres means it is also suitable for wide applications. Thanks to its design, the Markisolette Extra is easy to install inside a recess or a cove. Standard available in the colours cream and silver anodized. Every other RAL colour is available on request.



#### Characteristics

- Retaining a clear view
- Suitable for high and wide windows
- Installable in reveal or cavity
- To link for more shadow surface
- Available with manual or electrical control system

#### **Colours**



### Maximum dimensions