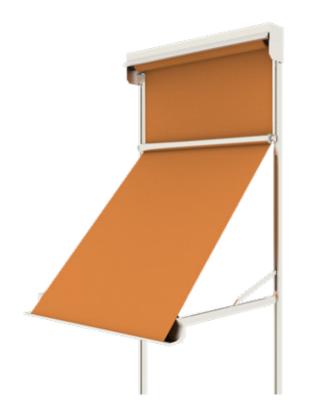

## Markisolette Extra

The Markisolette Extra opens vertically first and then extends diagonally. It does not obstruct your views and keeps out the light from a low sun at the same time. Suitable for high windows but its four metres means it is also suitable for wide applications. Thanks to its design, the Markisolette Extra is easy to install inside a recess or a cove. Standard available in the colours cream and silver anodized. Every other RAL colour is available on request.

#### Characteristics

- Retaining a clear view
- Suitable for high and wide windows
- Installable in reveal or cavity
- To link for more shadow surface
- Available with manual or electrical control system