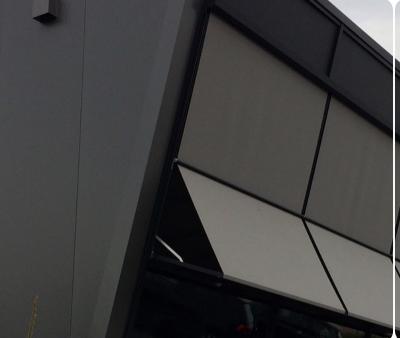

## Markisolette Excellent

The Markisolette Excellent is a special sun blind. The first Markisolette, a hybrid between our Screen Excellent and the characteristic profiles of the Markisolette. Thanks to its economic and ergonomic design, the Markisolette Excellent extends to a maximum of half a metre. Ideal to reduce the incidence of light without obstructing your views.

A favourable price, available in various cassette sizes, beautifully designed aluminium hinges, easy to install inside a recess or a cove and linkable for larger shadow areas are just some of the benefits of the Markisolette Excellent. As such, this sun blind is ideal for project-based applications, although it would look beautiful at home too.