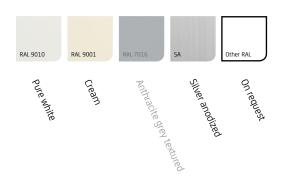

and the characteristic profiles of the Markisolette. Thanks to its economic and ergonomic design, the Markisolette Excellent extends to a maximum of half a metre. Ideal to reduce the incidence of light without obstructing your views.

A favourable price, available in various cassette sizes, beautifully designed aluminium hinges, easy to install inside a recess or a cove and linkable for larger shadow areas are just some of the benefits of the Markisolette Excellent. As such, this sun blind is ideal for project-based applications, although it would look beautiful at home too.



### Characteristics

- Retaining a clear view
- Favourable price/quality ratio
- Installable in reveal or cavity
- To link for more shadow surface
- Available with manual or electrical control system

#### Colours



### Maximum dimensions

|                        | Width   | Projection |
|------------------------|---------|------------|
| Markisolette Excellent | 2000 mm | 800 mm     |