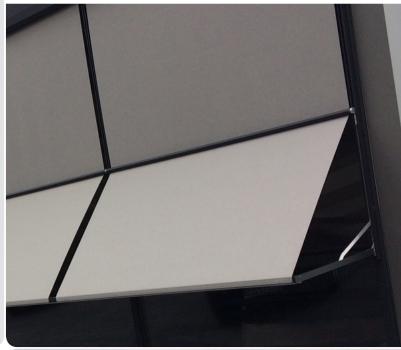

## Markisolette Excellent

The Markisolette Excellent is a special sun blind. The first Markisolette, a hybrid between our Screen Excellent and the characteristic profiles of the Markisolette. Thanks to its economic and ergonomic design, the Markisolette Excellent extends to a maximum of half a metre. Ideal to reduce the incidence of light without obstructing your views.

A favourable price, available in various cassette sizes, beautifully designed aluminium hinges, easy to install inside a recess or a cove and linkable for larger shadow areas are just some of the benefits of the Markisolette Excellent. As such, this sun blind is ideal for project-based applications, although it would look beautiful at home too.