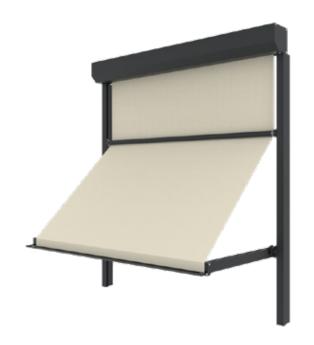

## Markisolette Excellent

The Markisolette Excellent is a special sun blind. The first Markisolette, a hybrid between our Screen Excellent and the characteristic profiles of the Markisolette. Thanks to its economic and ergonomic design, the Markisolette Excellent extends to a maximum of half a metre. Ideal to reduce the incidence of light without obstructing your views.

A favourable price, available in various cassette sizes, beautifully designed aluminium hinges, easy to install inside a recess or a cove and linkable for larger shadow areas are just some of the benefits of the Markisolette Excellent. As such, this sun blind is ideal for project-based applications, although it would look beautiful at home too.

### Characteristics

- Retaining a clear view
- Favourable price/quality ratio
- Installable in reveal or cavity
- To link for more shadow surface
- Available with manual or electrical control system