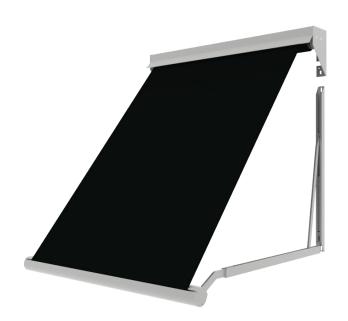

## **Vista Comfort**

The Vista Comfort is the entry model of awnings with droparms. Thanks to its extremely attractive price, keeping out sunlight no longer has to be expensive.

The characteristic aspect of the Vista Comfort - and as such all awnings with drop-arms - is that your views are not obstructed. The variable extension angle makes it possible to use the awning in virtually any situation and the design is intentionally sober so that it forms a unit with the façade of a house or any other building. The Vista Comfort is also available with valance. Furthermore, this awning with droparms can be operated both manually and electrically. The Vista Comfort comes in silver anodised.

#### Characteristics

|        | 0 - 1 - 1 - 2 | _ | .1    |      |
|--------|---------------|---|-------|------|
| $\cup$ | Retaining     | а | clear | view |

Favourable price/quality ratio

Variable projection

Available with or without valance

Available with manual or electrical control system