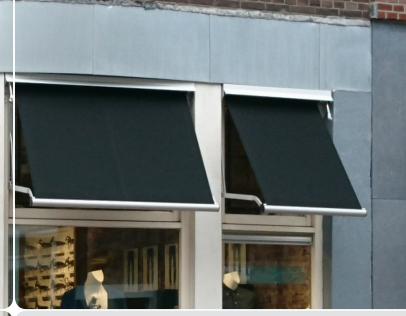

## **Vista Comfort**

The Vista Comfort is the entry model of awnings with droparms. Thanks to its extremely attractive price, keeping out sunlight no longer has to be expensive.

The characteristic aspect of the Vista Comfort - and as such all awnings with drop-arms - is that your views are not obstructed. The variable extension angle makes it possible to use the awning in virtually any situation and the design is intentionally sober so that it forms a unit with the façade of a house or any other building. The Vista Comfort is also available with valance. Furthermore, this awning with droparms can be operated both manually and electrically. The Vista Comfort comes in silver anodised.